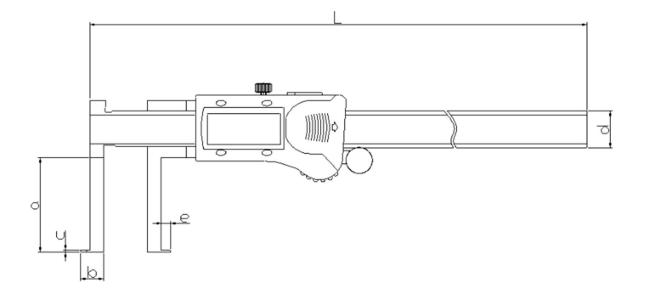

| Measuring range mm | Resolution mm / inch | Allowable error mm | a<br>mm | b<br>mm | c<br>mm | d<br>mm | e<br>mm | L<br>mm |
|--------------------|----------------------|--------------------|---------|---------|---------|---------|---------|---------|
| 12-150             | 0.01 / 0.0005 "      | ± 0.04             | 40      | 10      | 1       | 16      | 4       | 236     |