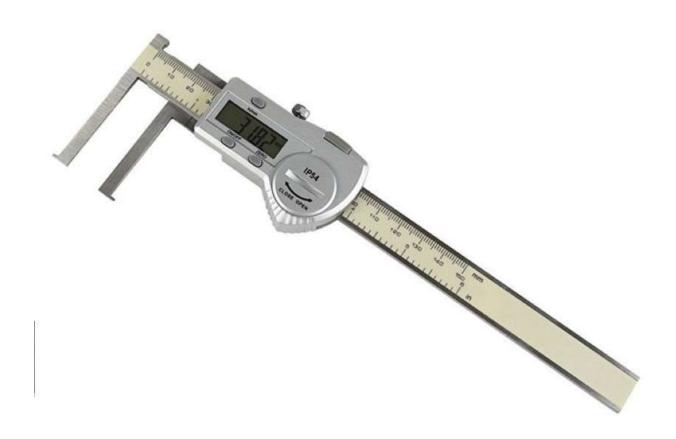

## DIGITAL CALIPER WITH GROOVE IN THE BLADE

## **PRODUCT DESCRIPTION**

- 1. The main ruler and measuring claw are made of hardened stainless steel
- 2. The thumb wheel can be fine-tuned
- 3. LCD screen quickly displays data, easy to read
- 4. Automatic power switch
- 5. Interchange of relative measurement and absolute measurement at any position (ABS function)
- 6. Zero reset at any position
- 7. Metric and English conversion
- 8. IP54 waterproof
- 9, 3v environmental protection lithium battery, battery life is greater than 1 year
- 10. The probe is thinner, which is convenient for measuring the narrow groove size in the hole