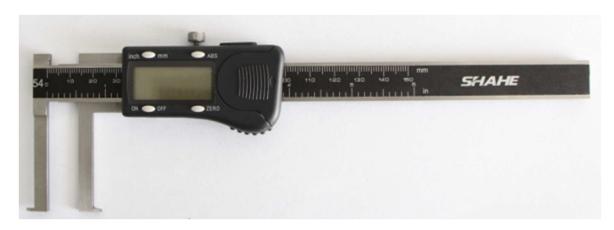

## DIGITAL CALIPER WITH GROOVE IN THE BLADE

## **PRODUCT DESCRIPTION**

- 1. The main ruler and measuring claw are made of hardened stainless steel
- 2. The thumb wheel can be fine-tuned
- 3. LCD screen quickly displays data, easy to read
- 4. Automatic power switch
- 5. Interchange of relative measurement and absolute measurement at any position (ABS function)
- 6. Zero reset at any position
- 7. Metric and English conversion
- 8. IP54 waterproof
- 9, 3v environmental protection lithium battery, battery life is greater than 1 year
- 10. The probe is thinner, which is convenient for measuring the narrow groove size in the hole